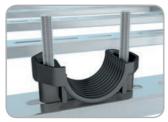

3 Place cable into the cleat

**5** Tighten top half of cleat on each side using washers and nuts to specified torque rating. Rating as follows 10N/m