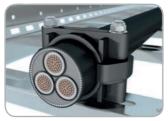

## **CMP Cleat Installation Instructions**

1 Separate cleat halves

**4** Place second half of cleat over cable locating in to bottom half of the cleat

FI503 REV 0 06/16

**2** Position underside of cleat in place to mounting surface using 2 x M10 or 2 x M12 (not supplied as standard)

3 Place cable into the cleat

**5** Tighten top half of cleat on each side using washers and nuts to specified torque rating. Rating as follows 10N/m