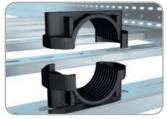

## **CMP Cleat Installation Instructions**

1 Separate cleat halves

**4** Place second half of cleat over cable locating in to bottom half of the cleat

FI503 REV 0 06/16

**2** Position underside of cleat in place to mounting surface using 2 x M10 or 2 x M12 (not supplied as standard)