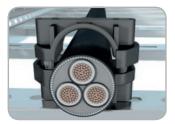

3 Place cable into the cleat

**5** Tighten top half of cleat on each side using washers and nuts to specified torque rating. Rating as follows 10N/m