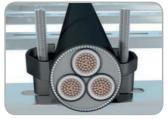

## **CMP Cleat Installation Instructions**

1 Separate cleat halves

**4** Place second half of cleat over cable locating in to bottom half of the cleat

FI503 REV 0 06/16

**2** Position underside of cleat in place to mounting surface using 2 x M10 or 2 x M12 (not supplied as standard)

3 Place cable into the cleat

**5** Tighten top half of cleat on each side using washers and nuts to specified torque rating. Rating as follows 10N/m