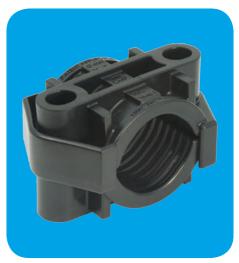

## Falcon (2BC Plastic)

## Features

- Third party certification to IEC 61914:2009
- Available in Nylon, Low Smoke & Fume (LSF) V0 Nylon & LUL approved polymer
- Sunlight (UV) & weather resistant
- Operating temperature -40°C to +60°C
- Can be double stacked
- 38 135mm in 8 sizes
- Excellent axial & lateral load retention
- Two bolt fixing design